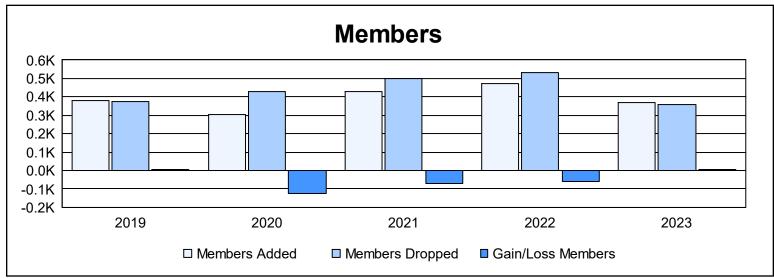

| Year      | New<br>Clubs | Dropped<br>Clubs | Gain/<br>Loss<br>Clubs | New<br>Members | Charter<br>Members | Reinstate<br>Members | Transfer<br>Members | Total<br>Member<br>Added | Total<br>Members<br>Dropped | Gain/<br>Loss<br>Members |
|-----------|--------------|------------------|------------------------|----------------|--------------------|----------------------|---------------------|--------------------------|-----------------------------|--------------------------|
| 2018-2019 | 2            | 2                | 0                      | 309            | 53                 | 8                    | 9                   | 379                      | 372                         | 7                        |
| 2019-2020 | 1            | 6                | -5                     | 256            | 28                 | 9                    | 12                  | 305                      | 429                         | -124                     |
| 2020-2021 | 3            | 11               | -8                     | 293            | 83                 | 26                   | 25                  | 427                      | 500                         | -73                      |
| 2021-2022 | 3            | 7                | -4                     | 333            | 108                | 18                   | 13                  | 472                      | 532                         | -60                      |
| 2022-2023 | 2            | 2                | 0                      | 320            | 38                 | 5                    | 4                   | 367                      | 360                         | 7                        |
| Average   | 2            | 6                | -3                     | 302            | 62                 | 13                   | 13                  | 390                      | 439                         | -49                      |