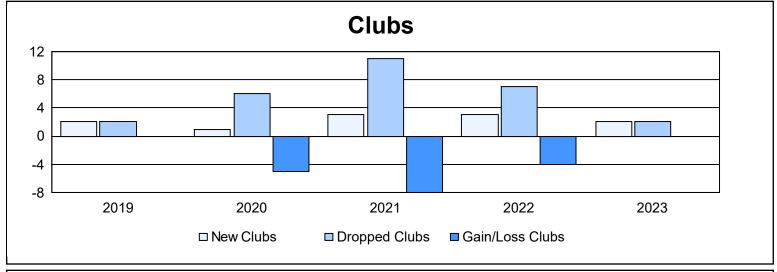

| Year      | New<br>Clubs | Dropped<br>Clubs | Gain/<br>Loss<br>Clubs | New<br>Members | Charter<br>Members | Reinstate<br>Members | Transfer<br>Members | Total<br>Member<br>Added | Total<br>Members<br>Dropped | Gain/<br>Loss<br>Members |
|-----------|--------------|------------------|------------------------|----------------|--------------------|----------------------|---------------------|--------------------------|-----------------------------|--------------------------|
| 2018-2019 | 2            | 2                | 0                      | 309            | 53                 | 8                    | 9                   | 379                      | 372                         | 7                        |
| 2019-2020 | 1            | 6                | -5                     | 256            | 28                 | 9                    | 12                  | 305                      | 429                         | -124                     |
| 2020-2021 | 3            | 11               | -8                     | 293            | 83                 | 26                   | 25                  | 427                      | 500                         | -73                      |
| 2021-2022 | 3            | 7                | -4                     | 333            | 108                | 18                   | 13                  | 472                      | 532                         | -60                      |
| 2022-2023 | 2            | 2                | 0                      | 320            | 38                 | 5                    | 4                   | 367                      | 360                         | 7                        |
| Average   | 2            | 6                | -3                     | 302            | 62                 | 13                   | 13                  | 390                      | 439                         | -49                      |